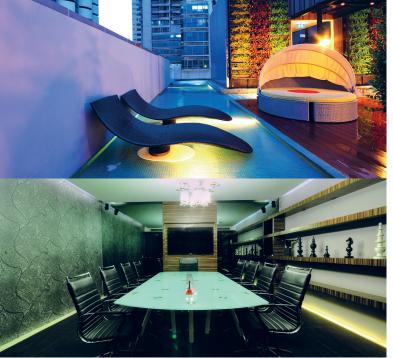

# **ROOFTOP SWIMMING POOL & SUN DECK:**

Cool down with a quick dip in the pool or bask in the sun along the pool's edge on one of the deck chairs. Located on the top floor, the pool area overlooking the Sukhumvit skyline.

# **FACILITIES & SERVICES:**

- 24-hour reception and concierge
- Business center services
- · Room service
- Housekeeping services
- · Laundry and dry cleaning services
- Internet stations and complimentary Wi-Fi
- · Airport transfer, limousine and tour services
- Elevator access to all guest floors is controlled by security keycard
- 24-hour CCTV security surveillance system