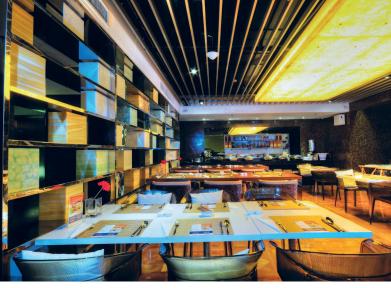

# **CITRUS CAFÉ:**

Guests can enjoy a casual meal at Citrus Café, choosefrom selection of local delights and international favourites. If you desire a private dinner or a late-night snack, the Citrus Café will deliver a delicious meal right to the comfort of your room.

Location Basement Level 1
Opening hours 6.00am to 11.00pm
Breakfast 6.00am to 10.30am
Room Service 6.00am to 10.30pm