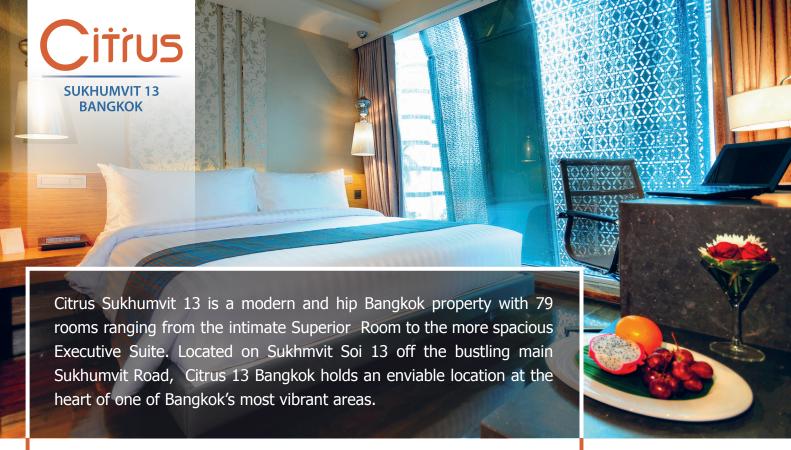

### **ROOMS:**

Citrus Sukhumvit 13 rooms enjoy a modern décor and tech-smart facilities that include a 40" LED flat screen TV and a digital connectivity hub enabling direct connection to gadgets such as your laptop. The well-appointed ensuite bathroom offers a walk-in shower cubicle with a large rain shower and handheld rinser, hairdryer, shaving mirror, shaver socket, a vanity counter with large wall mirror, and bathroom amenities.

### **ROOM AMENITIES:**

- Electronic keycard security with touch screen doorbell
- Individually controlled air-conditioning
- Personal electronic safe
- 40" LED flat screen TV with satellite channels
- Digital connectivity hub USB port, HDMI and AV input
- Complimentary Wi-Fi and LAN Internet in all guest rooms
- Fully stocked mini-bar
- · Coffee and tea making facility
- IDD telephone in bedroom and bathroom
- Writing table with ergonomic desk chair
- Bedside master control panel
- Fully equipped ensuite bathroom with amenities