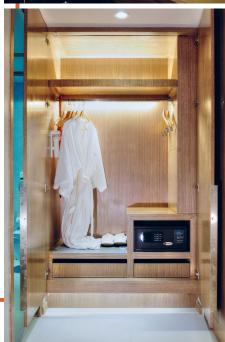

### **ROOM AMENITIES:**

- Electronic keycard security with touch screen doorbell
- Individually controlled air-conditioning
- Personal electronic safe
- 40" LED flat screen TV with satellite channels
- Digital connectivity hub USB port, HDMI and AV input
- Complimentary Wi-Fi and LAN Internet in all guest rooms
- Fully stocked mini-bar
- · Coffee and tea making facility
- IDD telephone in bedroom and bathroom
- Writing table with ergonomic desk chair
- Bedside master control panel
- Fully equipped ensuite bathroom with amenities