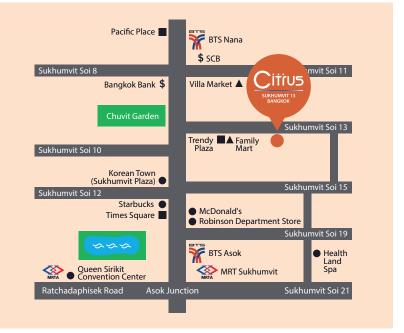

#### LOCATION:

Citrus Sukhumvit 13 is strategically located within close proximity to numerous dining, shopping and nightlife choices, as well as being a short walk to Nana BTS Skytrain station, Asok BTS Skytrain station and Sukhumvit MRT (underground) station.

Both Suvarnabhumi International Airport and Don Muang Airport are easily reachable in less than an hour by a metered taxi through the main expressway. Alternatively, limousine service can be arranged with the property.