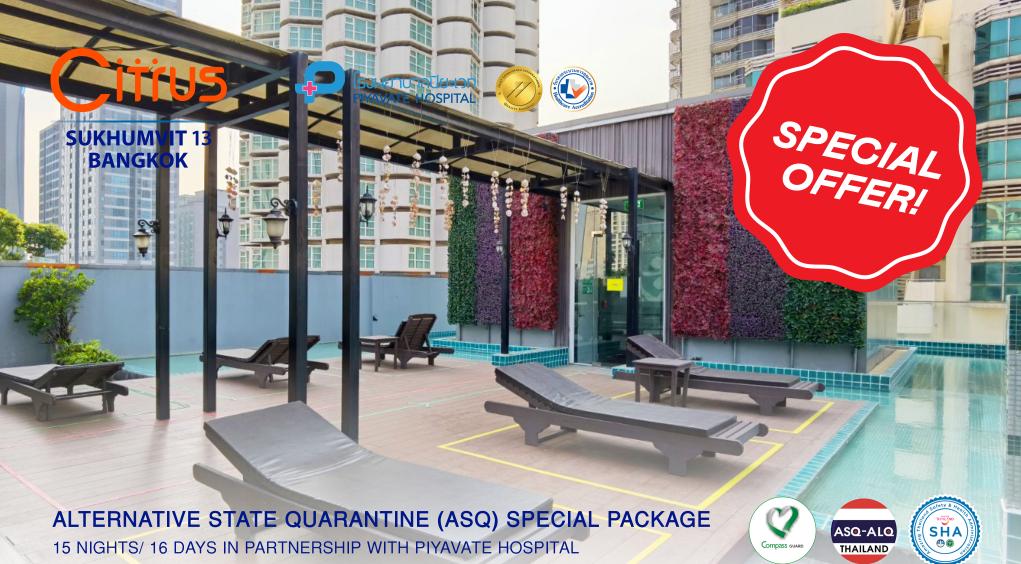

## **Superior room** (22 Sqm.) 1 Person тнв 33,000.-





## **Executive room** (30 Sqm.) 1 Person тнв 36,000.-



Max. 2 persons





# **Citrus Suite room** (50 Sqm.) 1 Person тнв 46,000.-



Max. 2 persons + 1 Children (less than 12 yrs.)



Additional Person: Adult / 12years+THB 28,000 / 19 Months to 12 years THB 23,000 / 0 to 18 Months THB 15,000 \*(Including 3 Covid Test)



\*Rates are inclusive of 10% service charge & 7% VAT

\*The rates are valid until 30<sup>th</sup> September 2021 & subject to change without prior notice

### **DEDICATED SERVICE BY CITRUS SUKHUMVIT 13 BANGKOK**

- Complimentary 3 meals per day, with variety of choices (breakfast, lunch & dinner)
- In-room dining service menu on demand from 9AM 7PM (10% discount)

Complimentary high speed WiFi internet

- Com