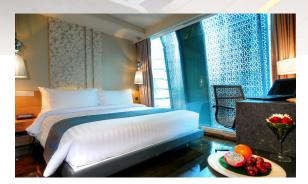

# **Citrus Suite room** (50 Sqm.) 1 Person тнв 46,000.-

Max. 2 persons + 1 Children (less than 12 yrs.)

Additional Person: Adult / 12years+THB 28,000 / 19 Months to 12 years THB 23,000 / 0 to 18 Months THB 15,000 \*(Including 3 Covid Test)