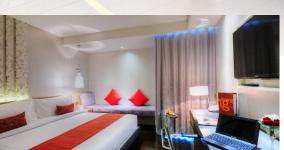

## **Superior room** (22 Sqm.) 1 Person тнв 33,000.-





## **Executive room** (30 Sqm.) 1 Person тнв 36,000.-



Max. 2 persons





# **Citrus Suite room** (50 Sqm.) 1 Person тнв 46,000.-



Max. 2 persons + 1 Children (less than 12 yrs.)



Additional Person: Adult / 12years+THB 28,000 / 19 Months to 12 years THB 23,000 / 0 to 18 Months THB 15,000 \*(Including 3 Covid Test)



\*Rates are inclusive of 10% service charge & 7% VAT

\*The rates are valid until 30<sup>th</sup> September 2021 & subject to change without prior notice

### **DEDICATED SERVICE BY CITRUS SUKHUMVIT 13 BANGKOK**

- Complimentary 3 meals per day, with variety of choices (breakfast, lunch & dinner)
- In-room dining service menu on demand from 9AM 7PM (10% discount)

Complimentary high speed WiFi internet

- Compl