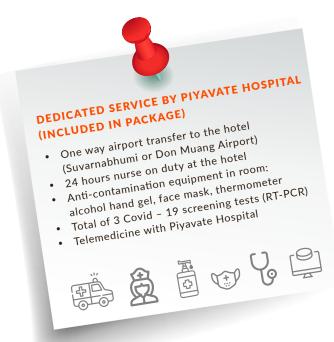

## **Superior room** (22 Sqm.) 1 Person тнв 33,000.-





## **Executive room** (30 Sqm.) 1 Person тнв 36,000.-



Max. 2 persons





# **Citrus Suite room** (50 Sqm.) 1 Person тнв 46,000.-



Max. 2 persons + 1 Children (less than 12 yrs.)



Additional Person: Adult / 12years+THB 28,000 / 19 Months to 12 years THB 23,000 / 0 to 18 Months THB 15,000 \*(Including 3 Covid Test)



\*Rates are inclusive of 10% service charge & 7% VAT

\*The rates are valid until 30<sup>th</sup> September 2021 & subject to change without prior notice

### **DEDICATED SERVICE BY CITRUS SUKHUMVIT 13 BANGKOK**

- Complimentary 3 meals per day, with variety of choices (breakfast, lunch & dinner)
- In-room dining service menu on demand from 9AM 7PM (10% discount)

Complimentary high speed WiFi internet

- Complimentary fully stocked minibar (no alcohol), refill at a charge
- Complimentary drinking water
- In-room coffee & tea making facility
- Cable TV with multi-channel language
- Laundry service available at a 25% discount (excluding dry cleaning & express service)

### Remarks

• This package is subject to government established regulations for the health observation for all arrivals