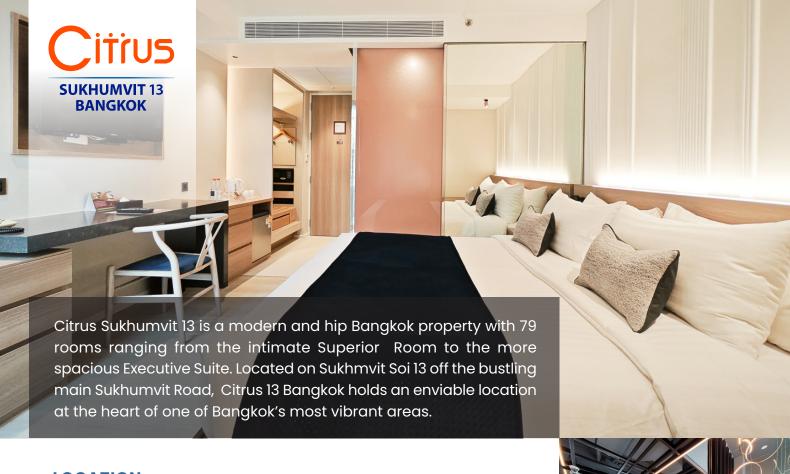

| ROOM TYPE      | SIZE    | NO. OF ROOM |
|----------------|---------|-------------|
| Premier Room   | 22 sqm. | 63          |
| Executive Room | 30 sqm. | 15          |
| Citrus Suite   | 50 sqm. | 1           |

### **ROOM AMENITIES:**

- Electronic keycard security with touch screen doorbell
- · Individually controlled air-conditioning
- Personal electronic safe
- 40" LED flat screen TV with satellite channels
- Digital connectivity hub USB port, HDMI and AV input
- · Complimentary Wi-Fi and LAN Internet in all guest rooms
- Fully stocked mini-bar
- Coffee and tea making facility
- IDD telephone in bedroom and bathroom
- Writing table with ergonomic desk chair
- Bedside master control panel
- Fully equipped ensuite bathroom with amenities