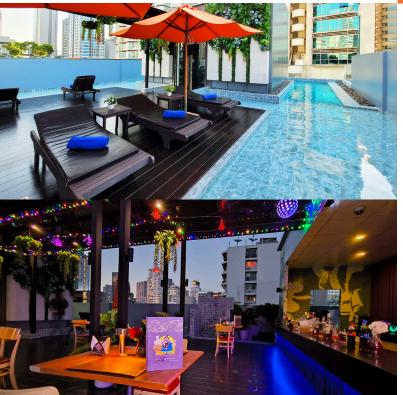

## **ROOFTOP SWIMMING POOL & SUN DECK:**

Cool down with a quick dip in the pool or bask in the sun along the pool's edge on one of the deck chairs. Located on the top floor, the pool area overlooking the Sukhumvit skyline.