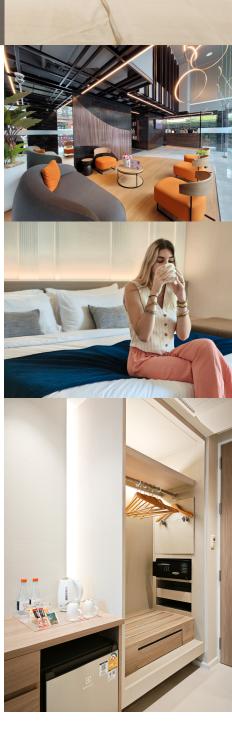

### **ROOM AMENITIES:**

- Electronic keycard security with touch screen doorbell
- · Individually controlled air-conditioning
- Personal electronic safe
- 40" LED flat screen TV with satellite channels
- Digital connectivity hub USB port, HDMI and AV input
- · Complimentary Wi-Fi and LAN Internet in all guest rooms
- Fully stocked mini-bar
- Coffee and tea making facility
- IDD telephone in bedroom and bathroom
- Writing table with ergonomic desk chair
- Bedside master control panel
- Fully equipped ensuite bathroom with amenities