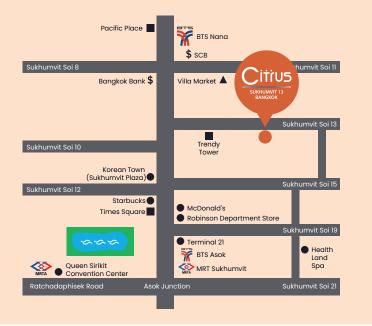

# **LOCATION:**

Citrus Sukhumvit 13 is strategically located within close proximity to numerous dining, shopping and nightlife choices, as well as being a short walk to Nana BTS Skytrain station, Asok BTS Skytrain station and Sukhumvit MRT (underground) station.

Both Suvarnabhumi International Airport and Don Muang Airport are easily reachable in less than an hour by a metered taxi through the main expressway. Alternatively, limousine service can be arranged with the property.