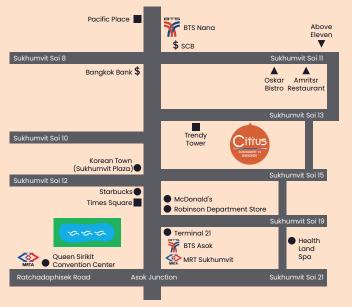

## Citrus Sukhumvit 13 by Compass Hospitality

22 Sukhumvit Soi 13 Bangkok 10110, Thailand

66 (2) 252 4850

enquiry@citrus13bangkok.com

www.citrus13bangkok.com

Thailand Malavsia

United Kingdom

- Bangkok Pattaya Phuket
- Kuala Lumpur Johor Bahru Langkawi
- Sri Lanka
  - Bentota Habarana Galle Fort Hikkaduwa Tangalle Kandy • London • Manchester • Cheltenham • Eastbourne • Inverness • Leeds
  - Coventry Scarborough Dundee Glasgow Carmarthen
  - Dumfries Liverpool Aberdeen Perth Dunfermline Inverurie
  - Ilfracombe Portpatrick Strathpeffer Paignton Blackpool
  - Llandudno