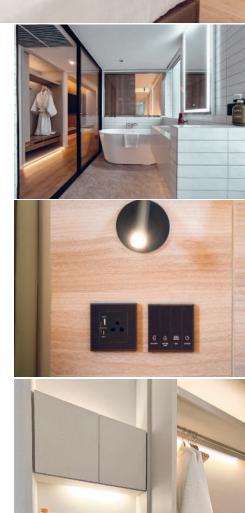

## **ROOM AMENITIES:**

- Comfortable pillows & mattress
- Electronic keycard security
- · Sound proof
- · Individually controlled air-conditioning
- Personal electronic safe
- 40" LED flat screen TV
- 55" Smart TV (Executive Premier and Family Suite with Bunkbed)
- Coffee Machine (Executive Premier and Family Suite with Bunkbed)
- USB-A charger port
- Complimentary Wi-Fi and LAN Internet (Individual bandwidth)
- Fully stocked mini-bar
- · Coffee and tea making facility
- IDD telephone in bedroom
- Hot water
- Hair dryer
- Bathrobes & Slippers
- Fully equipped ensuite bathroom with amenities (Wheelchair accessible for Executive Premier & Family suite with bunkbed rooms)